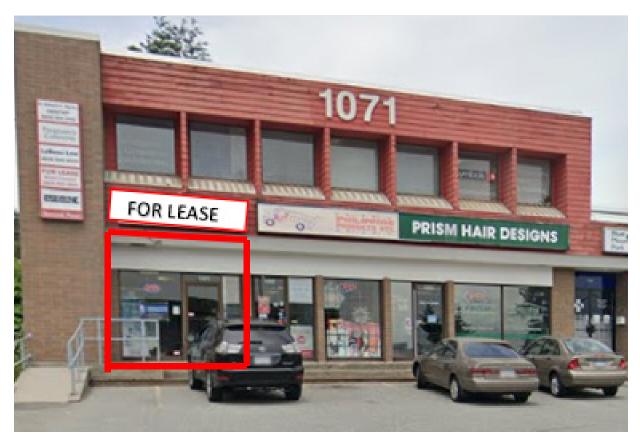

# **101-1071 Austin Avenue, Coquitlam** 890 sqft

For more information, please contact:

**Bobbi Crandall** 778.773.5157

**REALTOR®** 

E cbobbi@telus.net

W tullisrealty.com

#### **OPPORTUNITY**

The Premises is 890 sq ft of open floor plan space with 1 private office, washroom and storage room. This unit faces Austin Avenue and offers great visibility.

Base Rate \$22.00 psf per annum