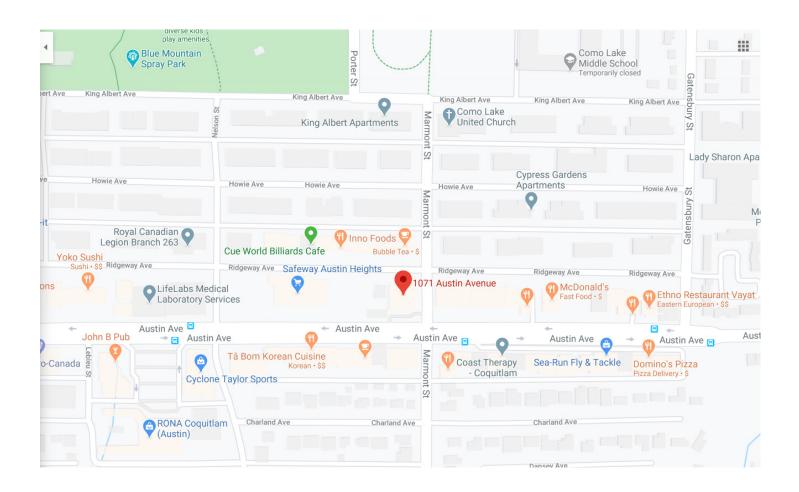

#### **LOCATION**

Located in central Coquitlam in the Austin Heights corridor at the corner of Marmont Street and Austin Avenue. This building offers both retail and professional office space and is adjacent to the brand new Beedie development which is home to the new Safeway and soon to be 2 brand new residential towers. Austin Avenue is a central bus route which will take you directly to the Lougheed Skytrain Station. Building offers underground parking.