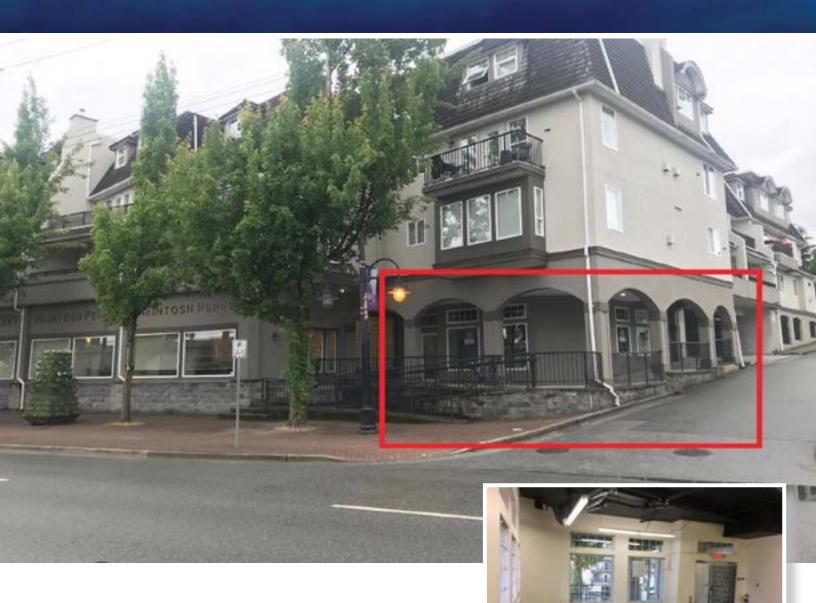

#### Location:

Located in Coquitlam on the corner of Lebleu St & Brunette Ave in close proximity to Lougheed Hwy & Hwy 1.

### Property:

Opportunity to occupy 1624 Sqft of main floor Retail/Office space with Great Exposure to Brunette Ave. 1 washroom in the unit, Kitchenette & large storage area at the rear. 17 Underground parking stalls and 1 handicap shared between 3 units. Ideal for Doctors office or similar other professional use.