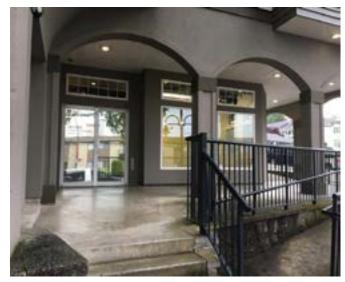

### Property:

Opportunity to occupy 1624 Sqft of main floor Retail/Office space with Great Exposure to Brunette Ave. 1 washroom in the unit, Kitchenette & large storage area at the rear. 17 Underground parking stalls and 1 handicap shared between 3 units. Ideal for Doctors office or similar other professional use.