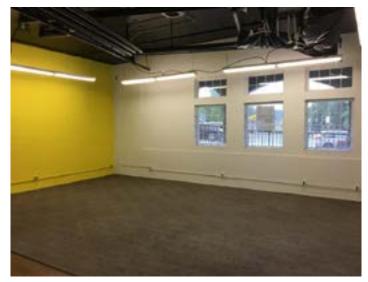

### Property:

Opportunity to occupy 1624 Sqft of main floor Retail/Office space with Great Exposure to Brunette Ave. 1 washroom in the unit, Kitchenette & large storage area at the rear. 17 Underground parking stalls and 1 handicap shared between 3 units. Ideal for Doctors office or similar other professional use.

#### Rentable Area:

Size 1,624 sq. ft.