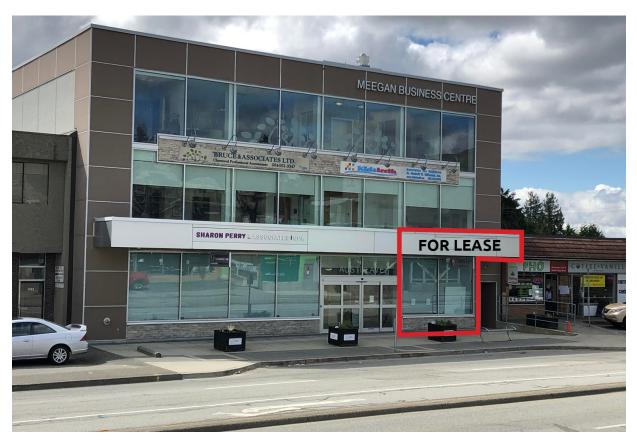

#### **LOCATION**

The Meegan Business Centre (built in 2015) is located in central Coquitlam in the Austin Heights corridor. This building offers both retail and professional office space and is across to the brand new Beedie development which is home to the new Safeway (and soon to be 2 brand new residential towers). Austin Avenue is a main bus route which will take you directly to the Lougheed Skytrain Station.

#### **OPPORTUNITY**

The unit is 1,227 sq ft of ground floor retail which is currently being used as a professional office space. Built out with reception, 2 private offices, open area space, kitchenette, handicap accessible washroom and shared outdoor patio space. 2 dedicated parking spaces.