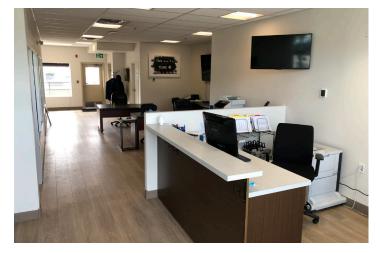

#### **OPPORTUNITY**

The unit is 1,227 sq ft of ground floor retail which is currently being used as a professional office space. Built out with reception, 2 private offices, open area space, kitchenette, handicap accessible washroom and shared outdoor patio space. 2 dedicated parking spaces.