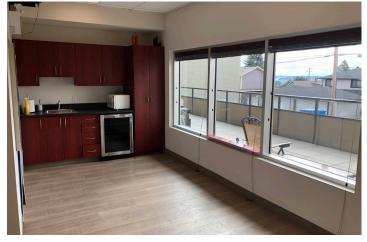

#### **OPPORTUNITY**

The unit is 1,227 sq ft of ground floor retail which is currently being used as a professional office space. Built out with reception, 2 private offices, open area space, kitchenette, handicap accessible washroom and shared outdoor patio space. 2 dedicated parking spaces.