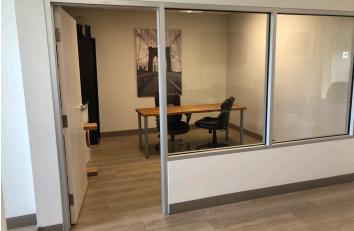

#### **OPPORTUNITY**

The unit is 1,227 sq ft of ground floor retail which is currently being used as a professional office space. Built out with reception, 2 private offices, open area space, kitchenette, handicap accessible washroom and shared outdoor patio space. 2 dedicated parking spaces.